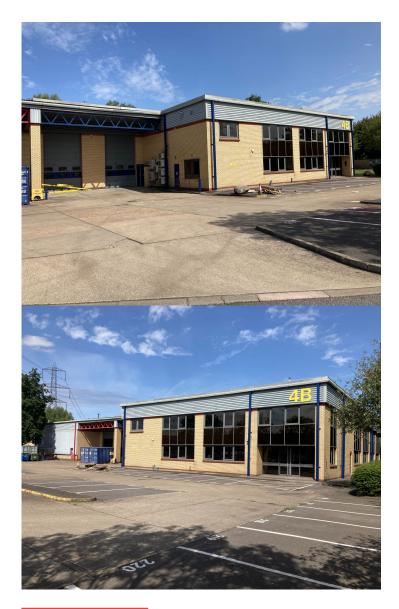

# MODERN INDUSTRIAL UNIT

17,084 SQ FT UNDER OFFER

4B DIDCOT PARK SOUTHMEAD DIDCOT OXFORDSHIRE OX11 7HB

### **PROPERTY FEATURES**

- Refurbished warehouse
- Two 5m loading doors under canopy
- Excellent natural light with triple fenestration
- Centrally heated offices with dimmable LED lighting
- 25% offices over two floors
- On site car park circa 35 car spaces