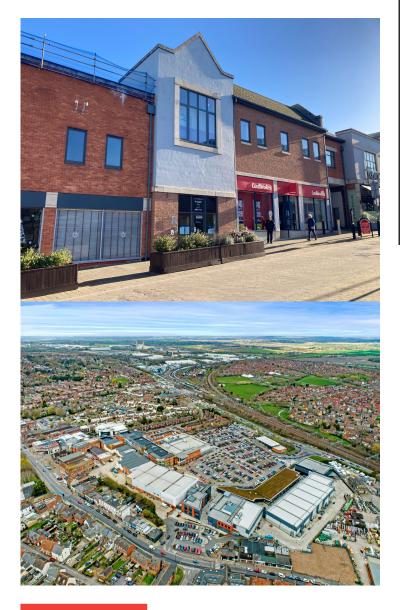

# FIRST FLOOR OFFICES

820 SQ FT UNDER OFFER

3A ORCHARD COURT 18-20 STATION RD DIDCOT OX11 7LL