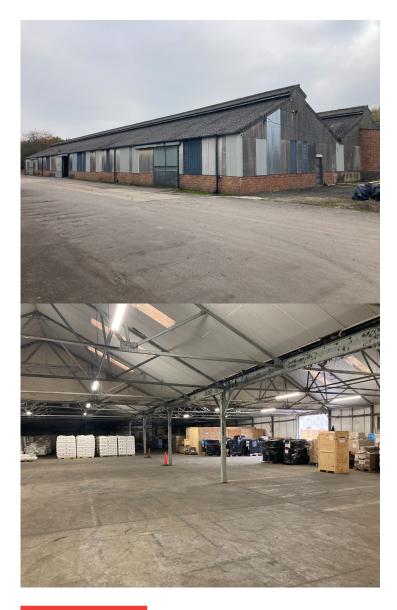

## **DETACHED WAREHOUSE**

25,500 SQ FT GIA APPROX TO LET

UNIT Z
STEVENTON DEPOT
HANNEY ROAD
STEVENTON
ABINGDON

# PROPERTY FEATURES

- Detached warehouse
- Three bays
- Trussed roof construction
- LED strip lighting
- Minimal offices
- Sliding loading door access