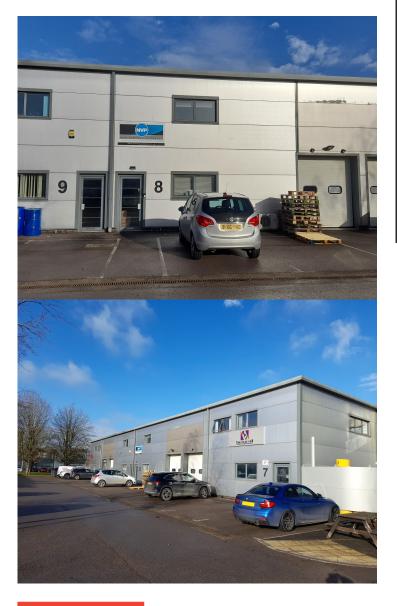

# MODERN LIGHT INDUSTRIAL UNIT

1,692 SQ FT APPROX SOLD

8 THE GLENMORE CENTRE GROVE BUSINESS PARK WANTAGE OX12 9GN

### **PROPERTY FEATURES**

- High quality, flexible light industrial unit
- Warehouse with 6m eaves and loading door
- Three phase electrics
- Includes mezzanine storage 200 sq ft
- First floor air-conditioned offices
- Three car spaces