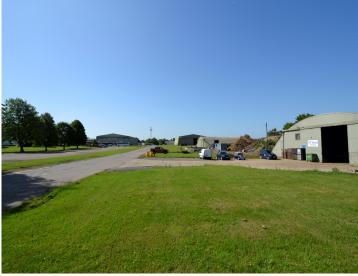

DETACHED INDUSTRIAL / WAREHOUSE HANGARS

7,500 TO 15,000 SQ FT APPROX LET

# HANGARS CULHAM NO.1 SITE NR ABINGDON OX14 3DA

# **PROPERTY FEATURES**

- Detached hangar-style warehouses
- Available individually or in combination
- Sliding loading door
- Steel frame construction with single skin metal cladding
- New 3 year lease outside the Act
- Mutual break at any time on 6 months prior notice