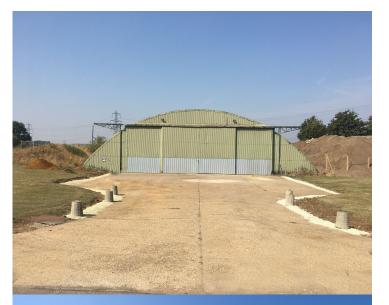

DETACHED INDUSTRIAL / WAREHOUSE HANGARS

7,500 TO 15,000 SQ FT APPROX LET

# HANGARS CULHAM NO.1 SITE NR ABINGDON OX14 3DA

# **PROPERTY FEATURES**

- Detached hangar-style warehouses
- Available individually or in combination
- Sliding loading door
- Steel frame construction with single skin metal cladding
- New 3 year lease outside the Act
- Mutual break at any time on 6 months prior notice