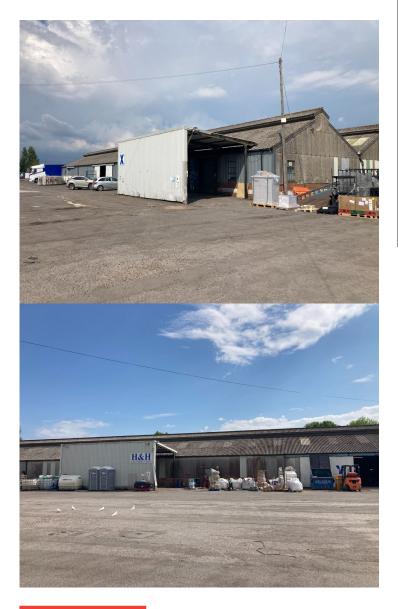

# WAREHOUSING

25,500 - 51,000 SQ FT APPROX TO LET

UNIT X & Y STEVENTON
DEPOT
HANNEY ROAD
STEVENTON
ABINGDON

### **PROPERTY FEATURES**

- Two detached warehouses with loading yard
- 24/7 manned security
- Small ancillary offices
- · Economic & flexible warehousing
- Three bay construction with trussed roof
- Good access A34