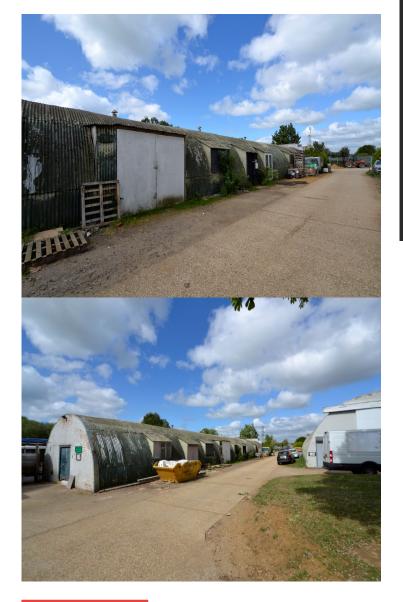

# STORE / WORKSHOP UNIT

1,192 SQ FT APPROX LET

163B CULHAM NO 1 SITE CULHAM NR ABINGDON OX14 3DA

### **PROPERTY FEATURES**

- Basic storage / workshop unit
- Established industrial estate
- Available on flexible lease terms
- Offered on a 3 year lease with rolling mutual breaks on 6 months notice
- Separate loading and personnel access doors