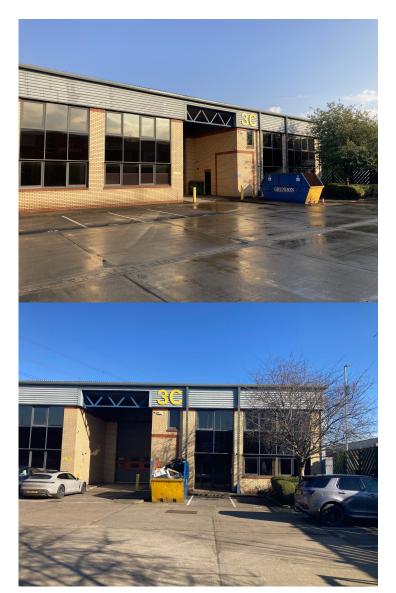

## MODERN INDUSTRIAL UNIT

# 7,212 SQ FT GIA APPROX TO LET

3C DIDCOT PARK CHURCHWARD SOUTHMEAD DIDCOT OX11 7HB

### **PROPERTY FEATURES**

- Modern end of terrace industrial unit
- To be refurbished
- Canopied loading bay
- Enhanced three phase power supply
- Ancillary offices and welfare
- Car parking