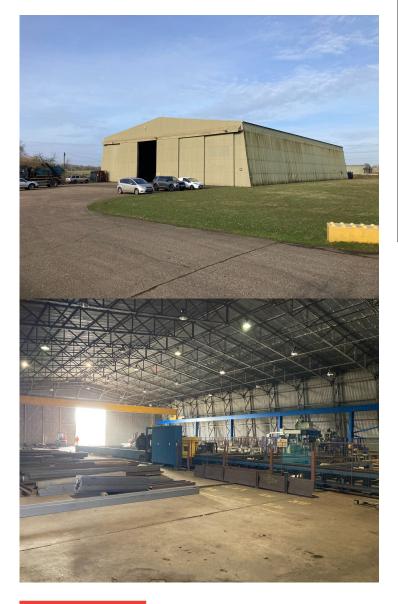

# WAREHOUSING AND OFFICES

20,354 - 42,827 SQ FT APPROX LET

BUILDINGS 143 157 & 144 CULHAM NO.1 SITE STATION ROAD CULHAM ABINGDON

### **PROPERTY FEATURES**

- Detached hangar-style warehouse buildings
- Steel frame construction with single skin metal cladding
- To be let on a new 3 year lease outside the Act with a mutual option to break at anytime subject to 6 months notice
- Available individually or in combination:
- Unit 143 20,354 sq ft warehouse LET
- Unit 157 20,384 sq ft warehouse LET