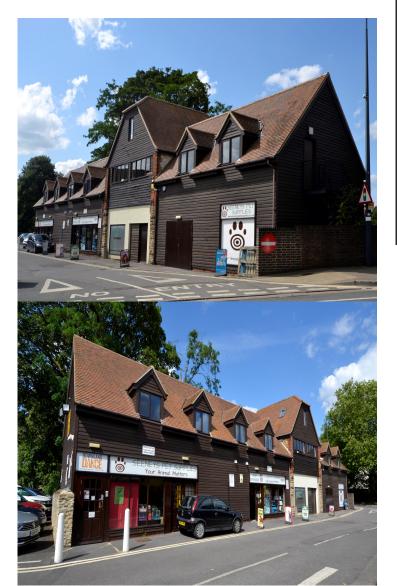

# RETAIL PREMISES, VARIOUS SIZES

500 - 3,000 SQ FT APPROX LET

## COXETERS YARD STRATTON WAY ABINGDON OX14 3RG

### **PROPERTY FEATURES**

- Large retail premises with over 30m gross frontage, potential to sub-divide
- Prominent position on Stratton Way
- Part of popular Coxeters Yard retail & leisure destination
- Dedicated 50 space customer car park
- 1,975 sq ft ground floor retail
- Useful ancillary floors above retail, offices, storage