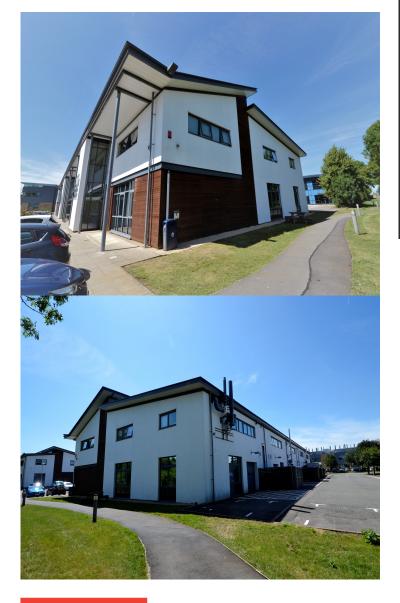

# GROUND FLOOR OFFICE / R&D ACCOMMODATION

2,926 SQ FT APPROX TO LET

UNIT 17 127 OLYMPIC AVENUE MILTON PARK ABINGDON OX14 4SA

### **PROPERTY FEATURES**

- Ground floor air conditioned offices
- Roller shutter rear loading access
- Potential for new lease direct from MEPC
- Ideal for science & tech sectors
- Ready fitted as open plan offices with meeting room & private office
- Kitchen / break out