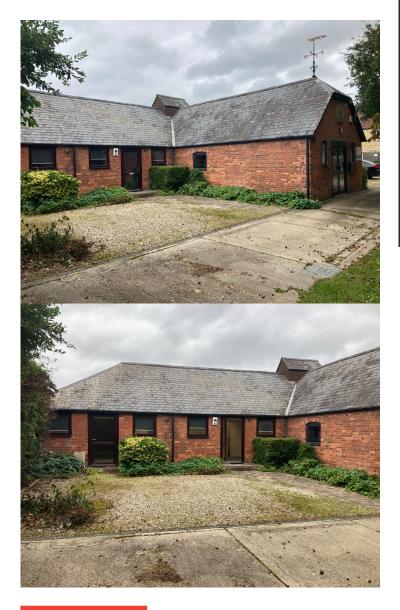

# SELF-CONTAINED OFFICE BUILDING

734 SQ FT APPROX LET

OLD BERKSHIRE HUNT OXFORD ROAD KINGSTON BAGPUIZE OX13 5AP

## **PROPERTY FEATURES**

- One of three self-contained office building
- Conversion of Old Berkshire Hunt Kennels
- On site car parking
- Excellent access to A420 Oxford to Swindon
- Attractive village location
- Available on new FRI lease