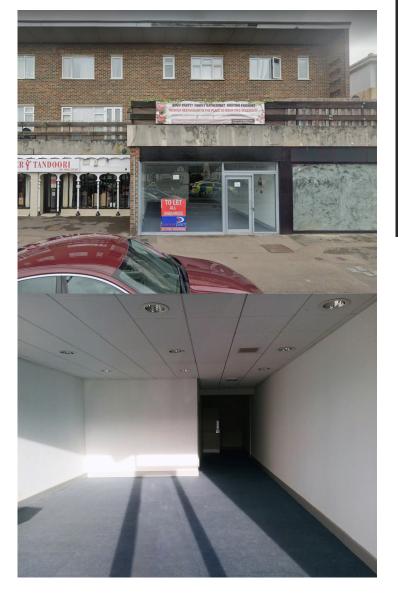

# GROUND FLOOR SHOP TO LET

810 SQ FT APPROX TO LET

15 OXFORD ROAD KIDLINGTON OXFORDSHIRE OX5 2QP

### **PROPERTY FEATURES**

- Prominently located retail unit
- Internal width 5.1m approx
- Shop depth (max) 14.8m approx
- WC
- Available immediately