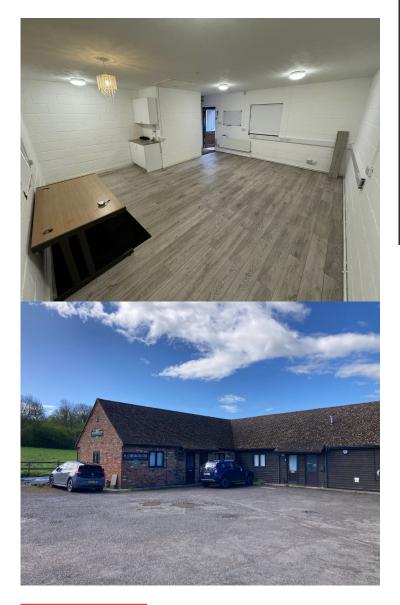

# SELF-CONTAINED BUSINESS UNIT

354 SQ FT LET

6 DEANES CLOSE ABINGDON OX13 6SZ

### **PROPERTY FEATURES**

- ideal for small business
- Toilet & kitchenette
- Alarmed
- Laminate wood floor
- Separately metered for electric & water
- Two car spaces