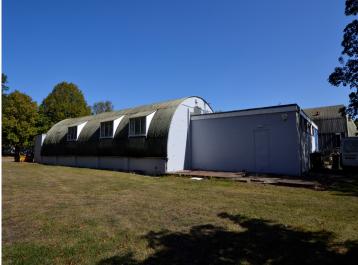

### STORAGE / WORKSHOP UNIT

## 1,819 SQ FT APPROX LET

# 129 CULHAM NO.1 SITE STATION ROAD CULHAM NR ABINGDON OX14 3DA

### **PROPERTY FEATURES**

- Storage/workshop unit on Culham No 1 Site
- Offered on flexible lease terms
- Newly installed internal welfare facility
- Recently refurbished
- Good natural light
- Lighting and power