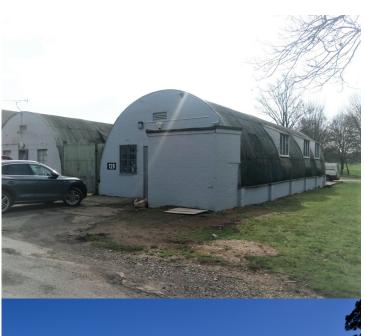

### STORAGE / WORKSHOP UNIT

## 1,819 SQ FT APPROX LET

# 129 CULHAM NO.1 SITE STATION ROAD CULHAM NR ABINGDON OX14 3DA

### **PROPERTY FEATURES**

- Storage/workshop unit on Culham No 1 Site
- Offered on flexible lease terms
- Newly installed internal welfare facility
- Recently refurbished
- Good natural light
- Lighting and power