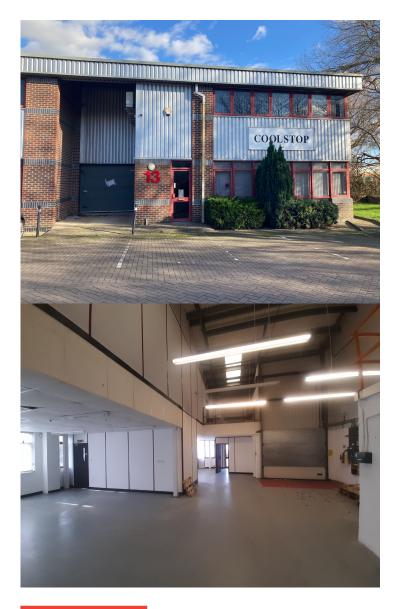

# LIGHT INDUSTRIAL UNIT

2,864 SQ FT APPROX LET

13 HARRIER PARK
HAWKSWORTH SOUTHMEAD
INDUSTRIAL ESTATE DIDCOT
OX11 7PL

### **PROPERTY FEATURES**

- End of terrace industrial unit on popular estate
- Warehouse/production
- Covered loading bay
- Mezzanine office
- Roller shutter door
- 5 car spaces