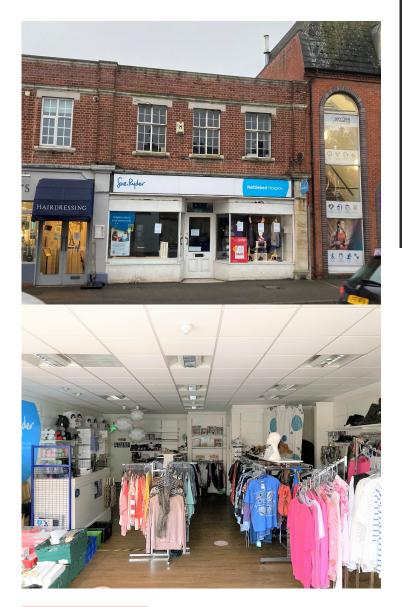

# PROMINENT RETAIL PREMISES

1,694 SQ FT APPROX TO LET

2A WINDMILL ROAD HEADINGTON OXFORD OX3 7BX

### PROPERTY FEATURES

High visibility near junction of London Road

• Gross frontage: 22 ft 6 ins approx

• Shop depth: 38 ft 2 ins

• Ground floor: 850 sq ft approx

• First floor: 844 sq ft approx retail / ancillary