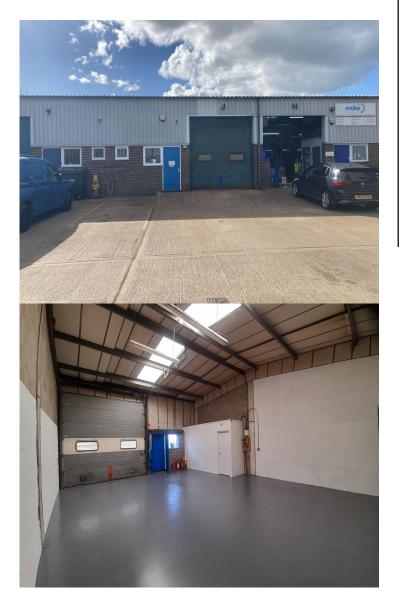

# INDUSTRIAL WORKSHOP UNIT

660 SQ FT LET

UNIT J THE CROFT
WHITELEY ROAD
HITHERCROFT INDUSTRIAL
ESTATE
WALLINGFORD

### **PROPERTY FEATURES**

- Located on popular industrial estate
- Three phase supply
- Loading door
- Welfare facilities
- Parking space
- Offered on a new FRI lease for a minimum term of 5 years