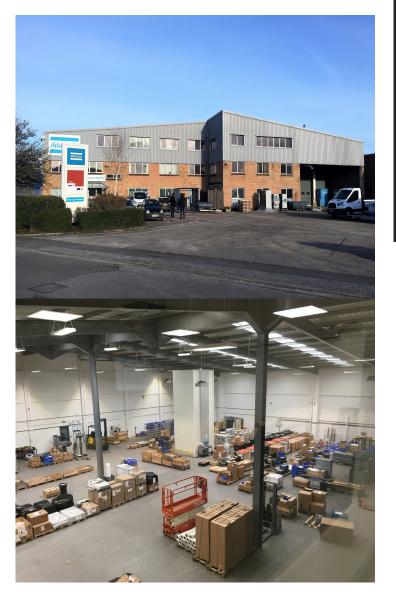

REFURBISHED WAREHOUSE WITH HIGH OFFICE CONTENT

32,000 SQ FT GIA APPROX

18 NUFFIELD CENTRUM ABINGDON OX14 1RL

## **PROPERTY FEATURES**

- Detached steel portal framed industrial unit
- Modern insulated roof with light panels
- EPC assessment: C(54)
- 7.4m eaves & 9.7m apex (max)
- 2 No. loading doors (5m high x 3.1m wide)
- Covered loading bay