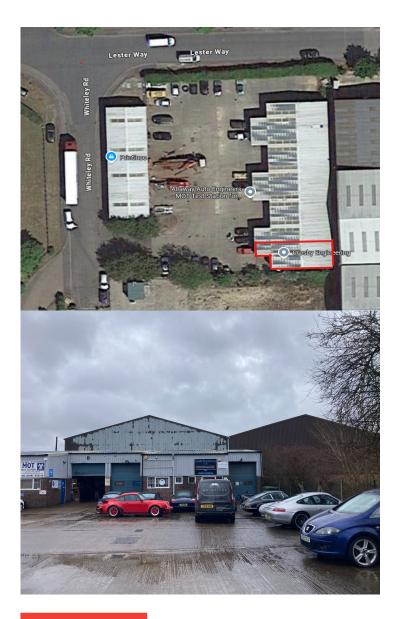

# INDUSTRIAL UNIT TO BE REFURBISHED

1,131 SQ FT GIA APPROX TO LET

UNIT F
THE CROFT
WALLINGFORD
OXFORDSHIRE
OX10 9RG

### **PROPERTY FEATURES**

- End terraced industrial unit
- Popular Hithercroft estate
- Three phase power supply
- Loading door 3.48m W x 3.15m H approx
- Welfare facilities
- To be refurbished