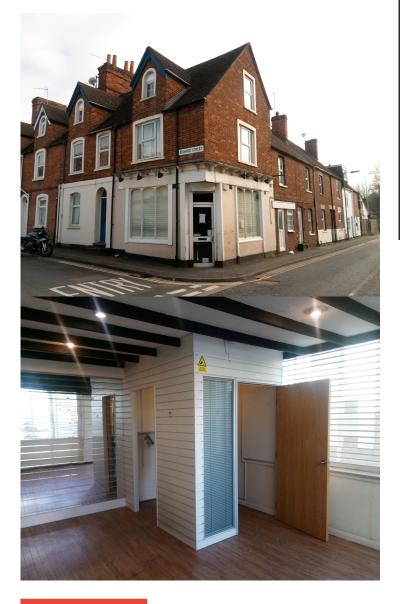

# PROMINENT A1 RETAIL UNIT

564 SQ FT LET

11 SPRING ROAD ABINGDON OX14 1AH

## **PROPERTY FEATURES**

- Double fronted retail unit
- Prominent corner position on Spring Road
- Laminate flooring & spot lights to retail area
- Recently trading as a pharmacy (A1 retail)
- Staff welfare facilities