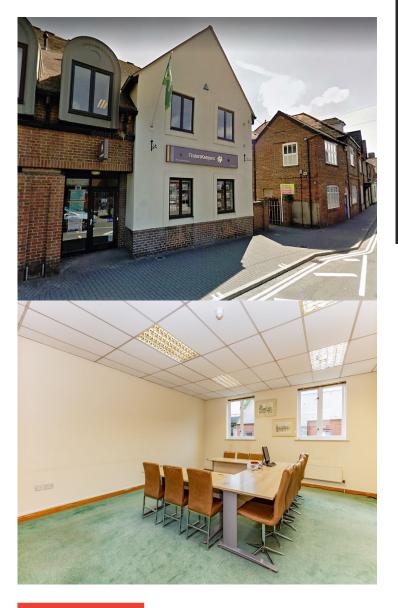

FIRST FLOOR OFFICE SUITE IN TOWN CENTRE LOCATION IDEAL FOR PROFESSIONAL 580 SINESS / SME. BUSINESS / SME. LET

FIRST FLOOR 1 VINEYARD CHAMBERS ABINGDON OX14 3PX

## **PROPERTY FEATURES**

- First floor office suite above letting agents
- Available on flexible terms
- Good natural light
- Main open plan office plus private rooms
- · Shared use of kitchen/break out
- Separate male & female toilets