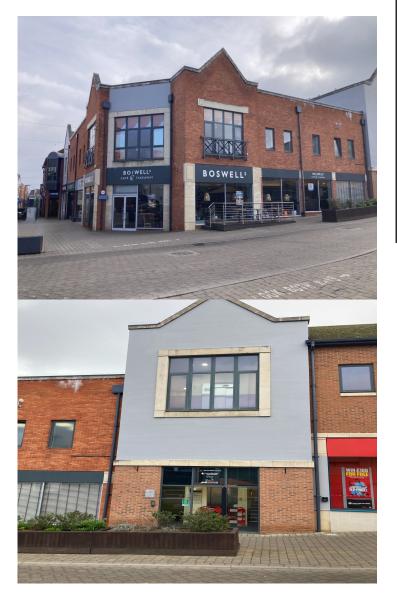

MODERN TOWN CENTRE OFFICES

1538 SQ FT APPROX TO LET

UNIT 2 ORCHARD CENTRE 18-20 STATION ROAD DIDCOT OXFORDSHIRE OX11 7LL

## **PROPERTY FEATURES**

- Modern first floor offices
- Prominent central location
- Convenient for Didcot Parkway & bus services
- Passenger lift
- Intercom
- Private car parking