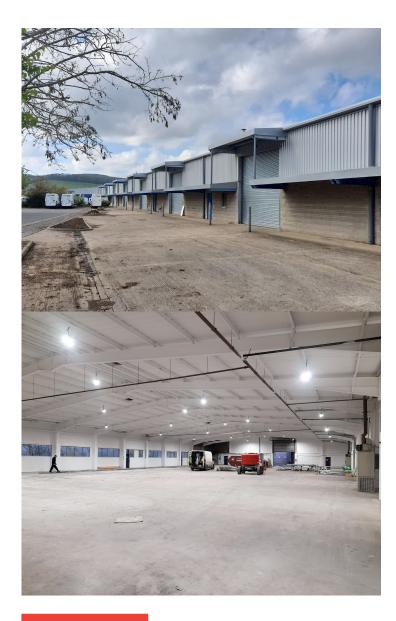

# NEWLY REFURBISHED INDUSTRIAL UNITS

8300 SQ FT APPROX LET

UNITS 18A/18B
ORCHARD TRADING ESTATE
TODDINGTON
NR TEWKESBURY
GL54 5EB

### **PROPERTY FEATURES**

- Refurbished industrial units
- Next available: 18A/18B 8,300 sq ft
- LED lighting
- New loading doors
- Three phase electric supply
- Steel portal framed with pitched & profiled steel sheeting