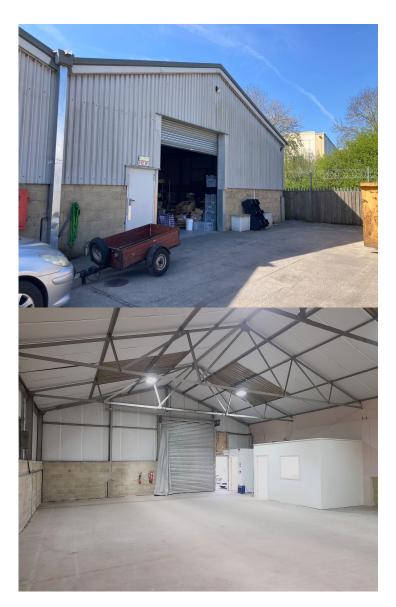

# WAREHOUSE UNIT

1,868 SQ FT UNDER OFFER

UNIT H201 H2/H3 BUILDING MILTON ROAD DIDCOT OX11 7HH

## **PROPERTY FEATURES**

- Warehouse unit near Milton Park/Didcot
- 4.08m to eaves, 3.81m underside of trusses
- 1.75m inner blockwork to external walls
- Modern profiled cladding & overclad roof
- Electrically operated loading door (3.37m wide x 3.64m high)
- Sodium lighting