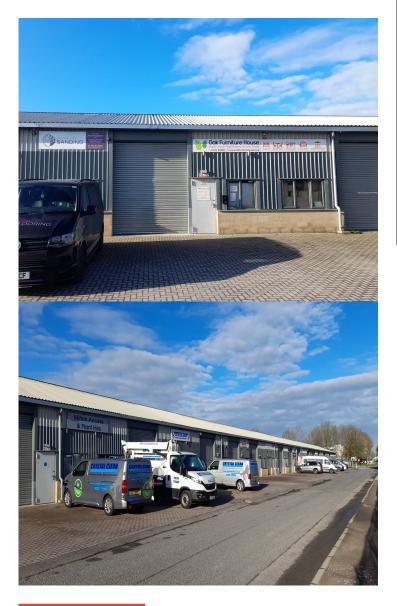

# WAREHOUSE UNIT WITH ANCILLARY OFFICES

2,340 SQ FT APPROX LET

UNIT H4/02 MILTON ROAD DIDCOT OX11 7HH

### **PROPERTY FEATURES**

- Storage unit
- Ground floor approx 1,480 sq ft GIA
- Mezzanine offices 855 sq ft
- Two loading doors, one either end.
- Welfare facilities
- Good location near Milton Park & Didcot