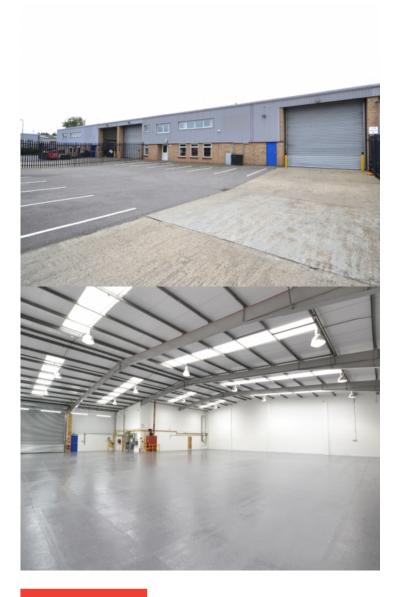

# INDUSTRIAL/WAREHOUSE UNIT WITH SECURE YARD

8,984 LET

28 NUFFIELD CENTRUM ABINGDON OX14 1RL

### **PROPERTY FEATURES**

- Secure yard to front
- Car parking
- Insulated steel roof
- Three phase power supply
- Single loading door
- Eaves height 6m