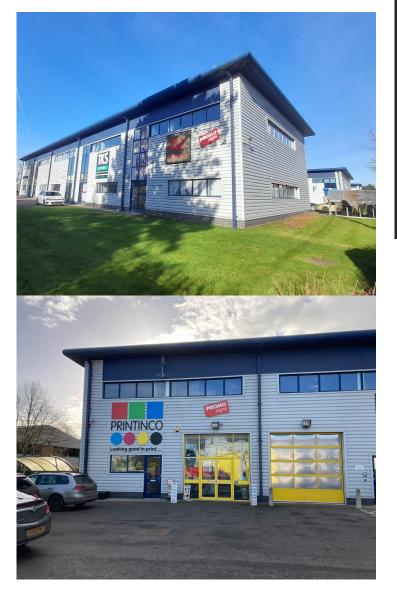

# MODERN OFFICE/PRODUCTION UNIT

3,000 SQ FT GIA APPROX SOLD

UNIT E OYO BUSINESS UNITS MOSES WINTER WAY HITHERCROFT ROAD WALLINGFORD

## **PROPERTY FEATURES**

- Flexible end of terrace business unit
- Loading door to production/storage
- 4 car spaces
- Mezzanine store (restricted height)
- Good natural light