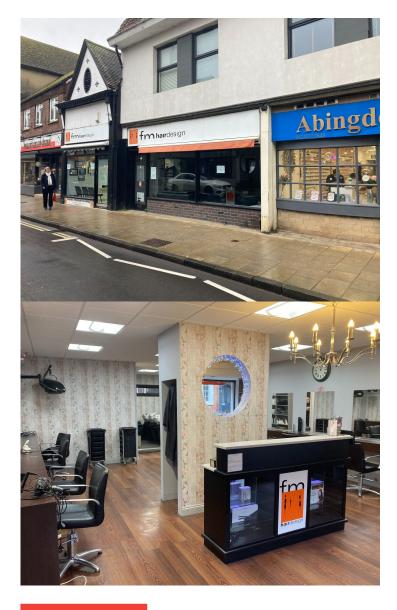

# **TOWN CENTRE SHOP**

830 SQ FT APPROX LET

17 STERT STREET
ABINGDON
OXFORDSHIRE
OX14 3JF

### **PROPERTY FEATURES**

- Prominent ground floor retail unit
- Internal width 5.84m widening to 6.38m approx
- Shop depth 11.90m approx
- Currently fitted as a salon with washing and cutting stations, storage & rear office
- Welfare facilities kitchen, toilets
- Shared staff car park