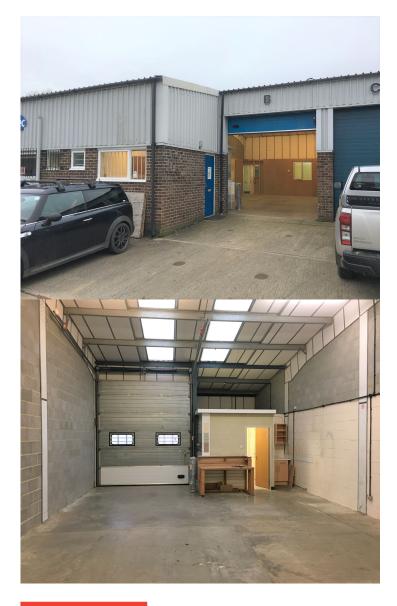

## **INDUSTRIAL UNIT**

1,160 SQ FT LET

UNIT B
THE CROFT
WHITLEY ROAD
HITHERCROFT
WALLINGFORD

### **PROPERTY FEATURES**

- Re-available following Landlord's works
- Industrial unit on popular estate in Hithercroft
- New electrically operated loading door
- New LED lighting
- Good natural light
- Small ancillary office & welfare