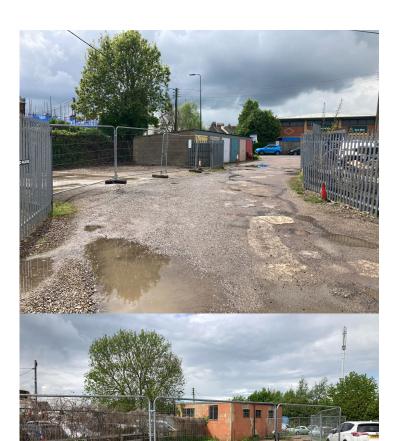

# TWO OPEN STORAGE YARDS

4,439 SQ FT COMBINED AREA LET

AREAS D & E
RICH'S SIDINGS
LOWER BROADWAY
DIDCOT
OXFORDSHIRE

### PROPERTY FEATURES

- Two small yards suitable for depot/compound
- Area D (3,263 sq ft) & Area E (1,176 sq ft)
- Hard-surfaced, electricity & water supply to Area E
- Previously let to car rental business
- Close to town centre, Travis Perkins, Aldi etc
- Available on new lease