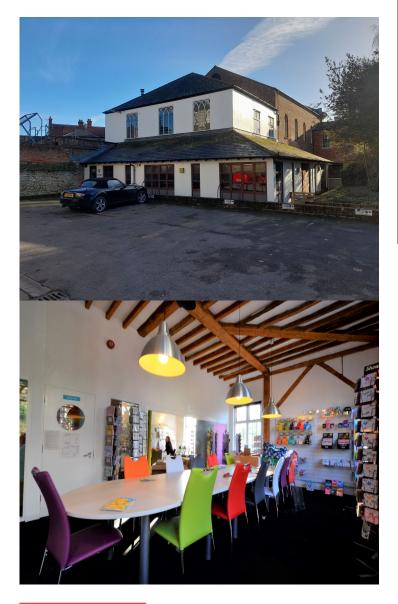

# TOWN CENTRE OFFICES WITH PARKING

2900 SQ FT APPROX TO LET

OLD MASTHOUSE THE SQUARE ABINGDON OXON OX14 5AR

### **PROPERTY FEATURES**

- Attractive two storey Grade II Listed offices of exceptional character
- Car parking spaces accessed from Bath Street
- Ground floor office 1,968 sq ft approx
- First floor offices 940 sq ft approx
- Lofty rooms & exposed timbers
- Convenience of town centre location with dedicated car park - 14 spaces