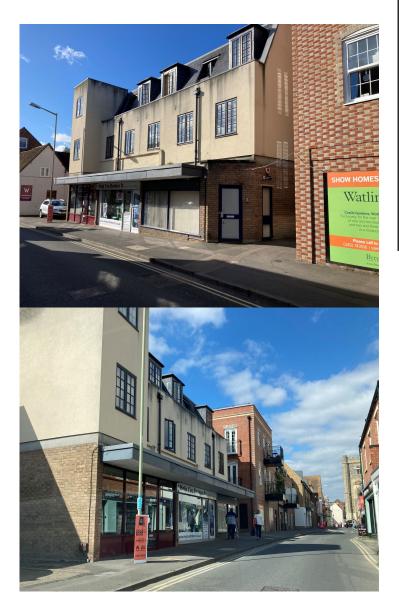

# **GROUND FLOOR RETAIL UNIT**

663 SQ FT APPROX LET

18 ST MARTINS STREET
WALLINGFORD
OXFORDSHIRE
OX10 0AL

## **PROPERTY FEATURES**

- Shop in Wallingford's town centre
- Prominent location
- · Adjacent to public car park
- Rear loading
- New lease available
- Kitchenette