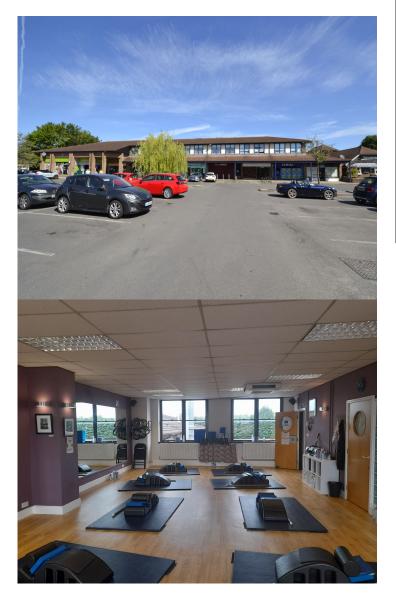

FIRST FLOOR BUSINESS PREMISES

1,452 SQ FT APPROX LET

9 PEACHCROFT SHOPPING CENTRE ABINGDON OX14 2QA

## **PROPERTY FEATURES**

- First floor business premises
- Mix of open plan and meeting/consulting rooms
- Good natural light
- Convenient customer car parking
- Popular neighbourhood shopping area
- Offices or other uses within class E (STPP if required)