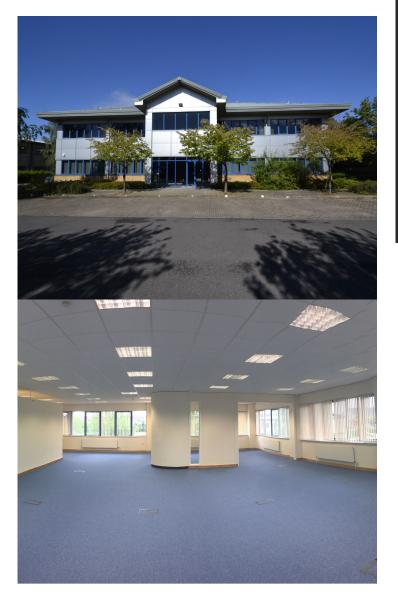

## FIRST FLOOR OFFICE SUITE

# PIPE HOUSE LUPTON ROAD WALLINGFORD OX10 9BT

### **PROPERTY FEATURES**

- First floor office suite
- Passenger lift & stairs
- On site car parking
- Centrally heated
- Kitchen
- Store / server room