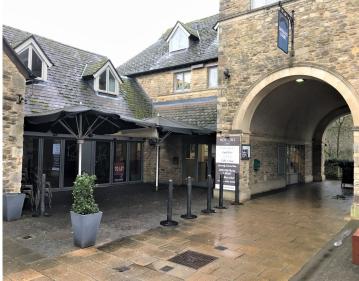

## **PROPERTY FEATURES**

- A4 drinking establishment
- Approx 1,575 sq ft ground floor bar sales area/ancillary
- Disability WC & further male & female toilets at first floor
- Kitchen & cellar
- Ideal for high class wine / cocktail bar
- Outside courtyard seating