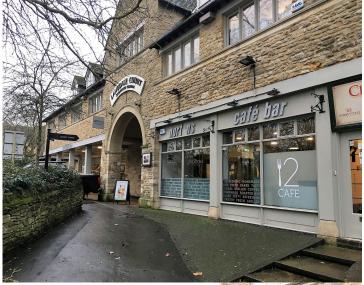

# 12 LANGDALE COURT WITNEY OXFORDSHIRE OX28 6FG

## **PROPERTY FEATURES**

- A4 drinking establishment
- Approx 1,575 sq ft ground floor bar sales area/ancillary
- Disability WC & further male & female toilets at first floor
- Kitchen & cellar
- Ideal for high class wine / cocktail bar
- Outside courtyard seating