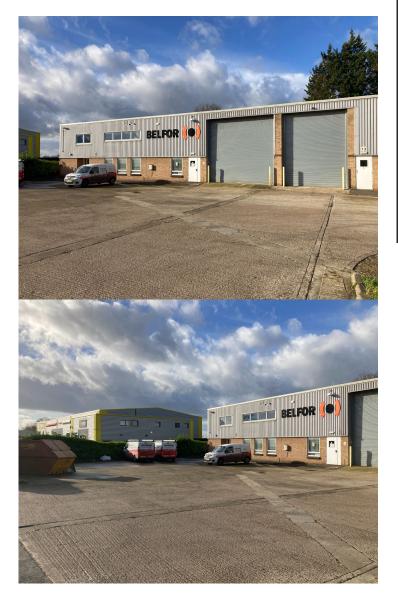

B8 INDUSTRIAL/WAREHOUSE UNIT

7,736 SQ FT APPROX LET

11 NUFFIELD CENTRUM ABINGDON OXFORDSHIRE OX14 1RL

## **PROPERTY FEATURES**

- End of terrace industrial/warehouse unit
- Established industrial and trade location
- Parking and yard to front
- 5.4m eaves
- Roller shutter doors
- Three phase power