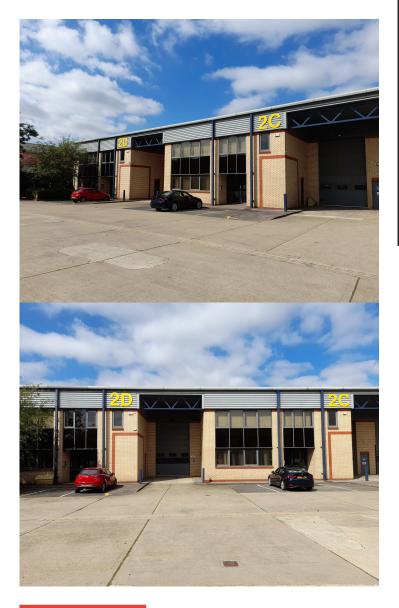

# MODERN WAREHOUSE / INDUSTRIAL UNIT

6,250 SQ FT APPROX LET

2C DIDCOT PARK
CHURCHWARD
SOUTHMEAD
DIDCOT
OX11 7HB

### **PROPERTY FEATURES**

- Three phase power
- First floor offices
- Includes covered loading bay
- Full height roller shutter door
- On site parking
- Clear height of 6.0m