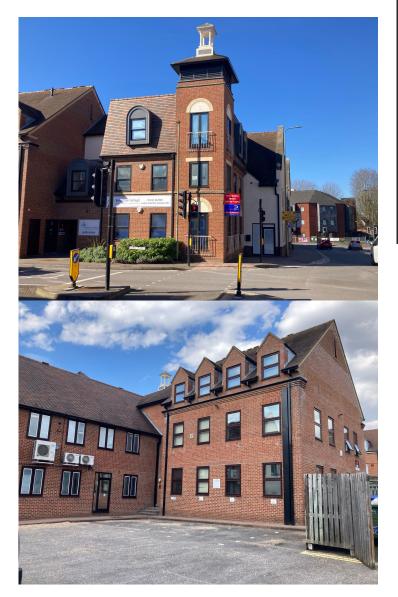

PROMINENT TOWN CENTRE OFFICES

2000 SQ FT APPROX FOR SALE

13 VINEYARD CHAMBERS VINEYARD ABINGDON OXFORDSHIRE OX14 3PX

## **PROPERTY FEATURES**

- Modern three storey offices
- Prominent corner position Vineyard/Abbey Close
- 7 car spaces
- Kitchen/break out
- Mix of open plan and glass-partitioned offices
- Male & female toilets