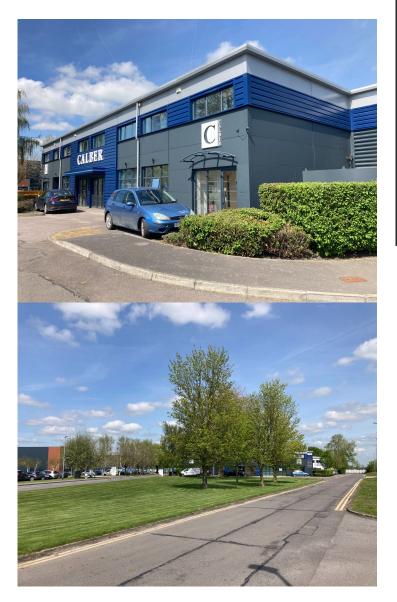

# TWO STOREY OFFICE BUILDING

1,277 SQ FT NIA APPROX TO LET

15 THE GLENMORE CENTRE GROVE BUSINESS PARK DOWNSVIEW ROAD WANTAGE OXFORDSHIRE

## **PROPERTY FEATURES**

- Prominent offices on established business park
- LED lighting, electric heating
- Mix of open plan and glass-partitioned meeting rooms
- Separate male & female welfare facilities
- On site car parking
- Offered on a new FRI lease for a term to be agreed