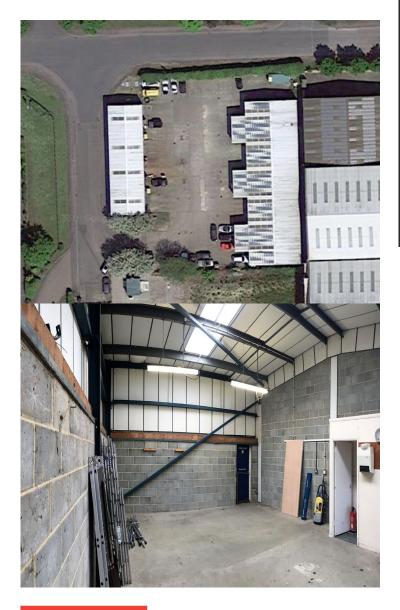

WORKSHOP UNIT WITH THREE PHASE AND LOADING DOOR 640 SQ FT GIA APPROX LET

UNIT K THE CROFT WHITLEY ROAD HITHERCROFT INDUSTRIAL ESTATE WALLINGFORD OX10 9RG

## **PROPERTY FEATURES**

- Established estate of 10 units
- Workshop unit on popular Hithercroft estate
- Three phase electrics
- 4.33m to eaves (4.85m to apex)
- Strip lighting
- Dimension approx 6.84m x 8.70m