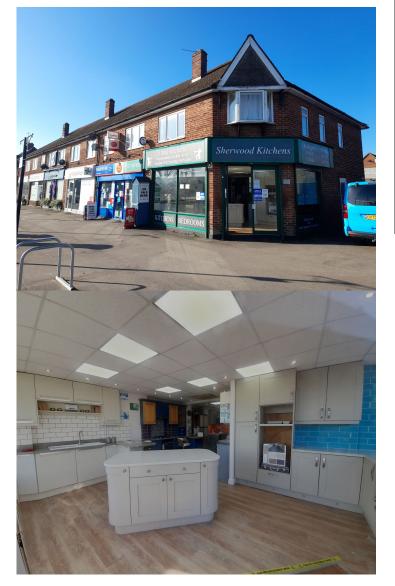

### **GROUND FLOOR SHOP**

# 14 THE PARADE OXFORD ROAD KIDLINGTON OX5 1DB

### **PROPERTY FEATURES**

- Prominent retail unit in shopping parade
- Electrically operated window shutters
- Suspended ceiling with LED lighting
- EPC "C" rating
- · Enclosed side yard
- Near post office and pharmacy