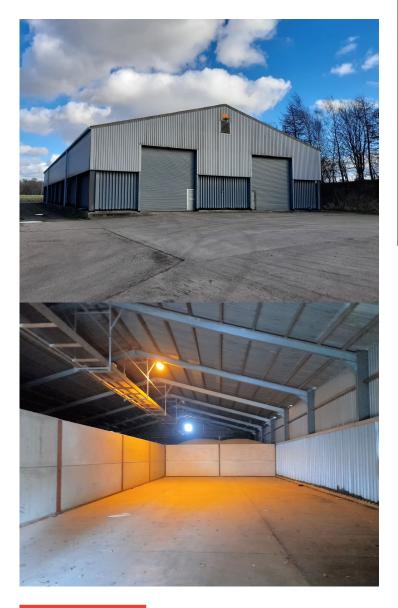

## STORAGE BARN

# 3,160 SQ FT APPROX TO LET

FEATHERBED LANE
EAST HENDRED
WANTAGE
OX13 6AB

#### **PROPERTY FEATURES**

- Agricultural store
- Approx 27.16m x 10.81m
- Roller shutter door 4.9m wide x 4.85m high
- Ideal "lock-up and leave"
- Good access A417/Harwell/A34 Milton Interchange
- 3.1m high internal walls divide from grain storage