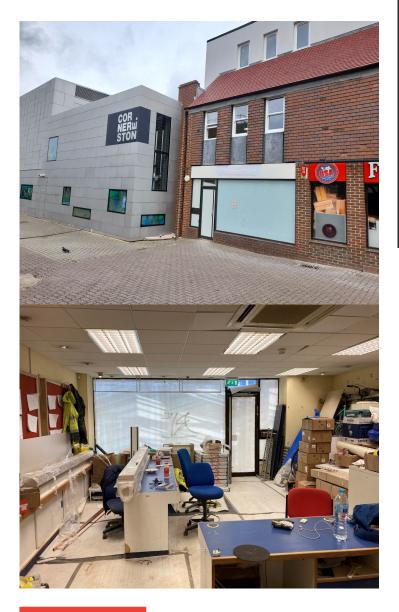

**SHOP UNIT** 

538 SQ FT LET

2 MARKET PLACE DIDCOT OX11 7LE

## **PROPERTY FEATURES**

- Retail unit close to Broadway
- Previously a travel agency
- Internal width 6.2m, depth 8.47m
- Ground floor unit in newly converted block
- Frontage to Market Square
- Toilet