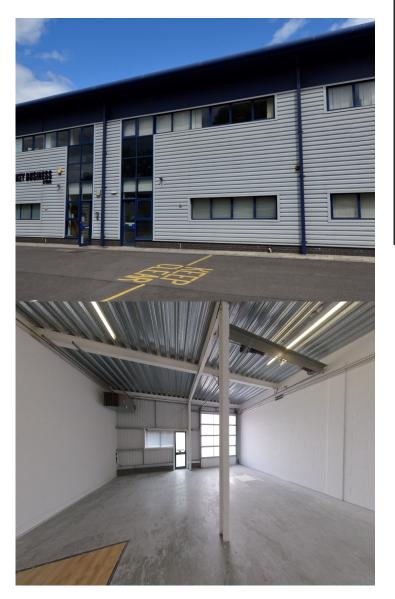

TWO STOREY 50/50 OFFICE, R&D / STORAGE BUILDING 3000 SQ FT GIA APPROX LET

2 MOSES WINTER WAY WALLINGFORD OXFORDSHIRE OX10 9FE

## **PROPERTY FEATURES**

- Offered to let on a new lease up to Sept 2024
- Flexible accommodation
- Roller shutter door (H: 3.4m x W: 3.5m)
- Ground floor 4m internal height production space
- First floor offices
- 5 car spaces plus loading access