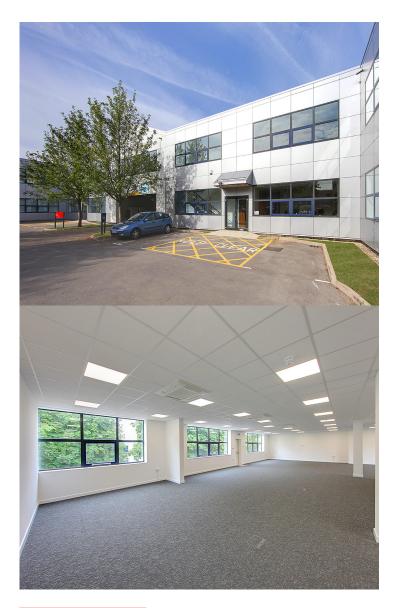

# HIGH QUALITY OFFICE SUITE

2,444 SQ FT APPROX TO LET

7 THE QUADRANGLE DOWNSVIEW ROAD GROVE BUSINESS PARK WANTAGE OX12 9FN

## **PROPERTY FEATURES**

- First floor office suite
- Available immediately
- Offered by assignment of existing lease at a competitive rent
- Air conditioning, LED lighting
- Benefits from high quality fit-out
- Open plan, private offices, meeting and break-out space