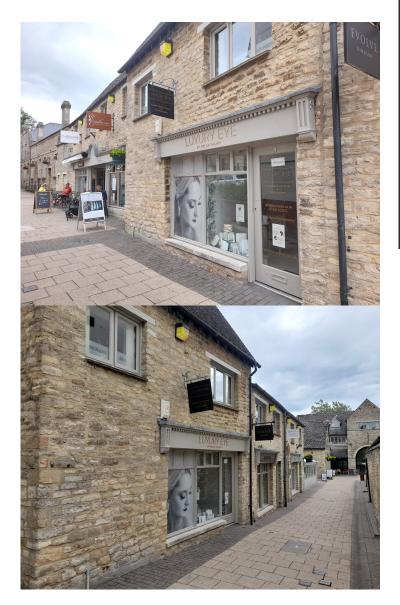

# **GROUND FLOOR SHOP**

600 SQ FT APPROX LET

4 LANGDALE COURT MARKET SQUARE WITNEY OX28 6FG

## **PROPERTY FEATURES**

- Retail unit in popular town centre location
- New lease available
- Net internal width 5.34m x depth 12.02m
- Kitchen & toilet
- Shared staff car park
- Rear access to service yard