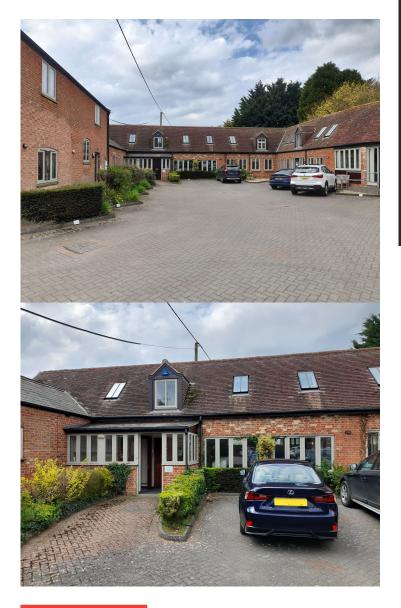

# **SELF-CONTAINED OFFICES**

FROM 500 SQ FT TO 2,000 SQ FT A LET

UNIT 1 MICHAELS COURT NEWHOUSE FARM SOUTHMOOR ABINGDON OX13 5HR

#### **PROPERTY FEATURES**

- Flexible courtyard offices
- Available as a whole or subdivided
- Tranquil rural outlook
- Convenient for A420 Swindon-Oxford and A415
- Village amenities including Co-op
- Two storey building