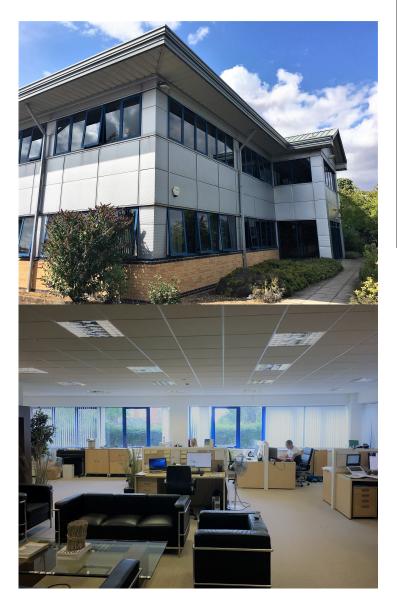

GROUND FLOOR OFFICE SUITE WITH PARKING

1,926 SQ FT APPROX LET

# PIPE HOUSE LUPTON ROAD WALLINGFORD OX10 9BT

## **PROPERTY FEATURES**

- Ground floor office suite
- On site car parking
- Centrally heated
- Kitchen
- Communal welfare facilities
- Electric charger stations in adjacent Lidl