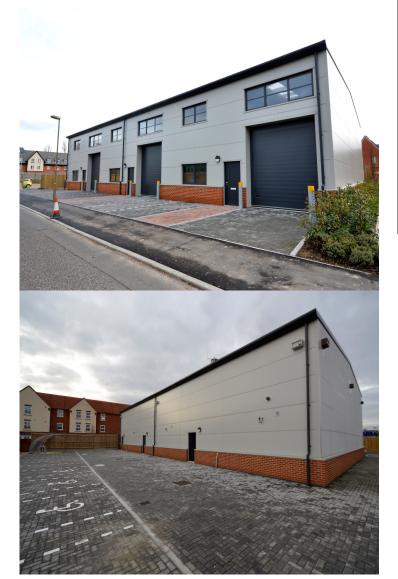

# NEW MID-TERRACED B1/B8 BUSINESS UNIT

2,055 SQ FT APPROX LET

UNITS 1 & 2 MORETON AVENUE HITHERCROFT WALLINGFORD OX10 9FY

## **PROPERTY FEATURES**

- BREAAM "Good" specification
- Powered roller shutter door
- Minimum clear eaves 5.28m & apex 6.03m approx
- Internal dimensions approx 18.25m deep x 10.6m wide
- Three phase power & mains gas